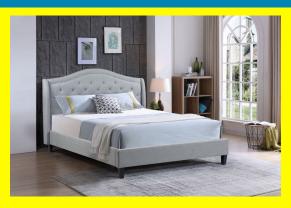

# Revelstoke - Upholstered Platform Bed, Grey

#### **Features:**

- Platform bed
- Grey upholstered
- Tufted accents
- Easy to use **Wooden Slat System** (no box spring required)
- Suitable for all mattress types
- Headboard height: 125 cm (49.5 inch.)
- Headboard depth: 16.5 cm (6.5 inch.)
- Foot-board height: 33 cm (13 inch.)
- Leg height: 12.7 cm (5 inch.)