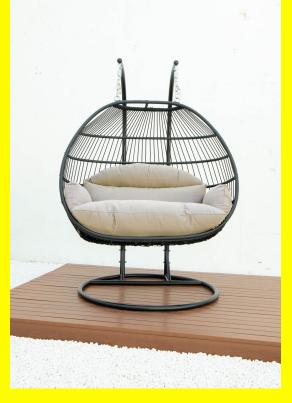

## Double folding swing with light grey cushion

| Read More          |                                                                                                             |
|--------------------|-------------------------------------------------------------------------------------------------------------|
| SKU:               | 1700007181                                                                                                  |
| Price:             | \$899.00                                                                                                    |
| Stock:             | instock                                                                                                     |
| <b>Categories:</b> | Outdoor Swing chairs                                                                                        |
| Tags:              | Double folding swing, Double folding swing with light<br>grey cushion, outdoor furniture, swing chair patio |

## **Product Description**

This folding model comes packed conveniently as the collapsible basket simply folds down flat when cushions are removed and the heavy duty steel frame also comes in flat piece. Black frame and basket, light grey cushion. Measurements: 47" base width ; 78" tall ; 58" wide basket. Weight rating: 600 lbs