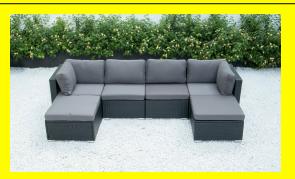

# 6 Piece modular set

#### Read More

**SKU:** 1700007077 **Price:** \$999.00 **Stock:** instock

Categories: Patio Sectionals

Tags: 6 Piece, 6 Piece modular set, modular set, set

### **Product Description**

This modular set allows for different configurations by moving the pieces around. It is made with a powder coated steel frame water and UV resistant fabric and premium handwoven flat PE wicker. Materials: black wicker and dark grey cushions Dimensions: 112" x 55" (requires assembly)