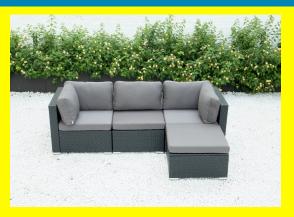

# 4 Piece modular set

#### Read More

**SKU:** 1700007073 **Price:** \$799.00 **Stock:** instock

Categories: Patio Sectionals

Tags: 4 Piece, 4 Piece modular set, modular, modular set

### **Product Description**

This modular set allows for different configurations by moving the pieces around. It is made with a powder coated steel frame, water and UV resistant fabric and premium handwoven flat PE wicker. Materials: black wicker and dark grey cushions Dimensions: 86" x 55" (requires assembly)