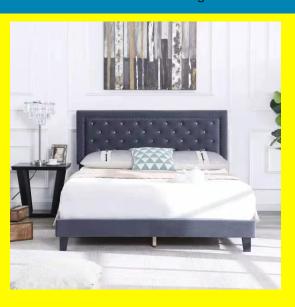

## **Tokyo - Grey Velvet Fabric Bed Frame**

Read More

SKU: 1700007902

Price: \$279.00 - \$349.00

Stock: instock

Categories: Bed Frames, Bed Room

adon, base, bed, box, box spring, double, Frame,

Tags: Hydraulic Lift, king, LED, legs, mattress, metal frame,

## **Product Description**

- Material Grey Velvet Fabric
- Headboard height 41 inch
- Packaging 2 box
- Available sizes Double, Queen, King
- Box spring required No
- Slats included Yes
- Also included tools & instruction manual