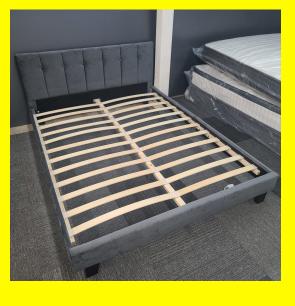

## **Caseros Bed frame - Grev** velvet- Charcoal grey - Double & single size

Read More

SKU: 1700007280

Price: \$225.00 - \$289.00

Stock: instock

Categories: All products, Bed Frames, Bed Room

adon, base, bed, box, box spring, double, Frame, king, Tags:

## **Product Description**

**Description** Caseros bed frame is a beautiful structured Upholstered bed frame that fits any space and matches any room design. The fabric is very smooth to touch and the string build makes the frame the best ad on to your bedroom for a long time, option to add LED lights to footboard base as in third picture **Size available** - single, Double Material - Velvet Grey Package - 1 Box Installation - required Tools provided