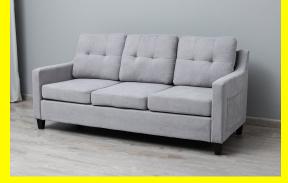

# Shine 3 Seater Couch/Sofa

**Shine 3-Seater Sofa** Indulge in the grandeur of the Shine 3-Seater Sofa. With its spacious design and plush cushions, this centerpiece offers an inviting haven for relaxation. Delight in its luxurious upholstery, providing both style and comfort that's unmatched.

### **Product Description**

3 Seater Sofa Set Color: Light Grey Dimensions 3 Seater Couch - 77x33 inch

R