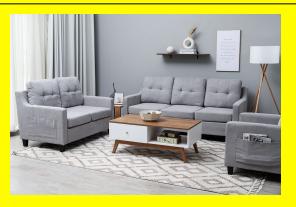

# **Shine 6 Seater Sofa Set**

Shine Sofa Set, a harmonious fusion of elegance and comfort. This 6seater ensemble, consisting of a lavish 3-seater sofa, a charming 2seater love seat, and a graceful single chair, is the epitome of contemporary living. With its refined design and premium upholstery, this set is crafted to elevate your living space to new heights of sophistication.

#### **Product Description**

6 Seater Sofa Set Color: Light Grey Dimensions 3 Seater Couch - 77x33 inch 2 Seater Loveseat - 54x33 inch Chair - 30x33 inch