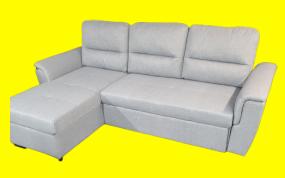

# Mato Sectional Sofa Bed with Storage & Reversible Chaise - Light Grey

Read More

**SKU:** 1700006062

**Price:** \$1,299.00 \$1,099.00

**Stock:** instock

Categories: Living Room, Sectional Sofa, Sofa bed

Tags: bed, Chaise, Couch, Left, Reversible, Right, Sectional,

### **Product Description**

**Features** -Reversible Chaise (can be switched to left or right) -Storage under chaise -Pullout bed **Fabric-**Linen

cotton **Firmness**-Medium

**COLORS**: DARK GREY, LIGHT GREY

**Dimensions - 93X60 INCH** 