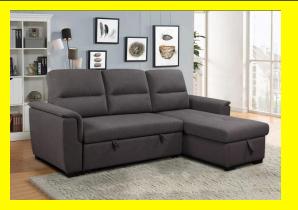

## Mato Sectional Sofa Bed with Storage & Reversible Chaise -Dark Grey

#### Read More

**SKU:** 1700004787

**Price:** \$1.299.00 \$1.099.00

**Stock:** instock

Categories: Living Room, Sectional Sofa, Sofa bed

Tags: bed, Chaise, Couch, Left, Reversible, Right, Sectional,

Sofa, Storage

## **Product Description**

Features -Reversible Chaise (can be switched to left or right) -Storage under chaise -Pullout bed Fabric-Linen

cotton Firmness-Medium

**COLORS**: DARK GREY, LIGHT GREY

**Dimensions - 93X60 INCH**