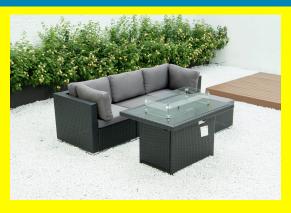

## 4 Piece modular set with fire table

Read More

**SKU:** 1700007075 **Price:** \$1,499.00 **Stock:** instock

**Categories:** Patio Sectionals

Tags: 4 Piece modular set, 4 Piece modular set with fire table,

## **Product Description**

This modular set allows for different configurations by moving the pieces around. It is made with a powder coated steel frame, water and UV resistant fabric and premium handwoven flat PE wicker. Fire table is made with a powder coated aluminum frame and tempered glass. Materials: black wicker and dark grey cushions Dimensions Modular set: 86" x 55" (requires assembly) Fire table: 44" x 32" x 26"H (requires assembly) \*glass wind guard extra \$90.00