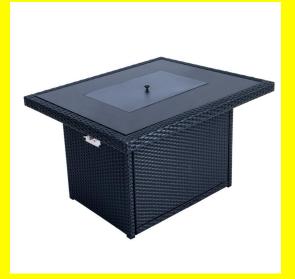

## Wicker fire table

Read More

**SKU:** 1700007071 **Price:** \$799.00 **Stock:** instock

Categories: Outdoor Heating

Tags: Fire Table, table, Wicker, Wicker fire table

## **Product Description**

Premium, handwoven flat PE wicker and powder coated aluminum frame is made for durability. Materials: Black wicker and tempered glass top Dimensions: 44"x32"x26" (requires assembly) Comes with fire glass.