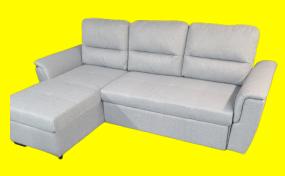

# Mato Sectional Sofa Bed with Storage & Reversible Chaise -Light Grey

### **Product Description**

**Features** -Reversible Chaise (can be switched to left or right) -Storage under chaise -Pullout bed **Fabric-**Linen

cotton Firmness-Medium

**COLORS:** DARK GREY, LIGHT GREY

**Dimensions - 93X60 INCH** 