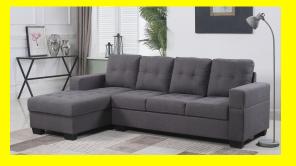

# Milan 4 seater sectional with left or right chaise

## **Product Description**

Comfy 4 seater sectional Left or right chaise available COLOR: Grey Material - chennile Dimentions Sofa - 69.5" X 31" X 34" Chaise - 60" X 26.5" X 34" Set Dimension - 99" X 60" X 34" Packaging Box 1 Sofa NET WEIGHT - 34kg GROSS WEIGHT - 36kg CARTON SIZE -  $212 \times 86 \times 38$  Cm CUFT - 24.46ft3