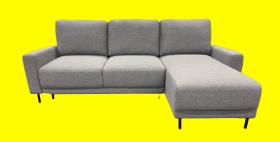

# Naoh Sectional Sofa with Left and Right Chaise - Light Grey

Naoh Sectional Sofa, the epitome of comfort and quality. Immerse yourself in the luxurious experience of its thicker foam, ensuring unparalleled relaxation. This premium sectional redefines comfort with its impeccable design, promising an elevated lounging experience that transcends expectations.

### **Product Description**

Comfy 3 seater sectional Left or right chaise available COLOR: Light Grey, Dark Grey Set Dimension - 96" X 62"