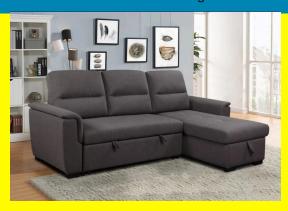

# Mato Sectional Sofa Bed with Storage & Reversible Chaise -Dark Grey

## **Product Description**

Features -Reversible Chaise (can be switched to left or right) -Storage under chaise -Pullout bed Fabric-Linen

cotton Firmness-Medium

**COLORS**: DARK GREY, LIGHT GREY

**Dimensions - 93X60 INCH** 