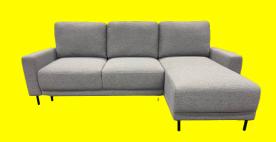

## Naoh Sectional Sofa with Left and Right Chaise - Light Grey

Naoh Sectional Sofa, the epitome of comfort and quality. Immerse yourself in the luxurious experience of its thicker foam, ensuring unparalleled relaxation. This premium sectional redefines comfort with its impeccable design, promising an elevated lounging experience that transcends expectations.

## **Product Description**

Comfy 3 seater sectional Left or right chaise available COLOR: Light Grey, Dark Grey Set Dimension - 96" X 62"