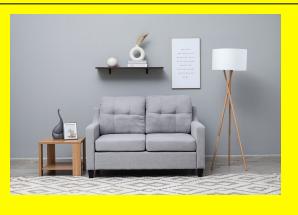

# Shine 2-Seater Love Seat Sofa/Couch

**Shine 2-Seater Love Seat** The Shine 2-Seater Love Seat is a delightful addition to any space. Experience comfort in style with its cozy seating and elegant contours. Revel in its intimate design, perfect for fostering moments of togetherness and relaxation.

## **Product Description**

Shine 2 Seater Love Seat Sofa Color: Light Grey Dimensions 2 Seater Loveseat - 54x33 inch