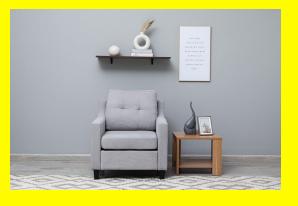

## **Shine Accent Chair**

**Shine Single Accent Chair** Elevate your comfort with the Shine Single Chair. Embrace its ergonomic design and luxurious cushioning, providing unparalleled support and relaxation. Experience a perfect blend of sophistication and comfort, tailored for your indulgence.

## **Product Description**

Accent Chair Color: Light Grey Dimensions Chair - 30x33 inch