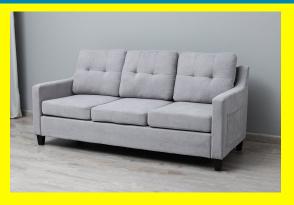

# **Shine 3 Seater Couch/Sofa**

**Shine 3-Seater Sofa** Indulge in the grandeur of the Shine 3-Seater Sofa. With its spacious design and plush cushions, this centerpiece offers an inviting haven for relaxation. Delight in its luxurious upholstery, providing both style and comfort that's unmatched.

### **Product Description**

3 Seater Sofa Set Color: Light Grey Dimensions 3 Seater Couch - 77x33 inch