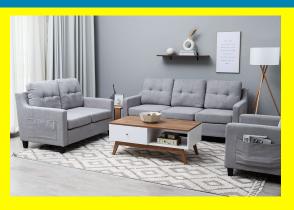

## Shine 6 Seater Sofa Set

Shine Sofa Set, a harmonious fusion of elegance and comfort. This 6-seater ensemble, consisting of a lavish 3-seater sofa, a charming 2-seater love seat, and a graceful single chair, is the epitome of contemporary living. With its refined design and premium upholstery, this set is crafted to elevate your living space to new heights of sophistication.

## **Product Description**

6 Seater Sofa Set Color: Light Grey Dimensions 3 Seater Couch - 77x33 inch 2 Seater Loveseat - 54x33 inch Chair - 30x33 inch