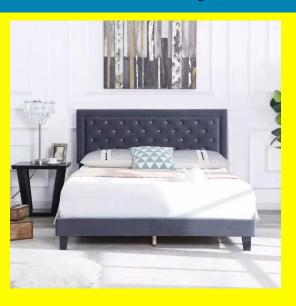

## **Tokyo - Grey Velvet Fabric Bed Frame**

Read More

SKU: 1700007902

Price: \$279.00 - \$349.00

Stock: instock

Categories: Bed Room, Bed Frames

adon, base, bed, box, box spring, double, Frame,

Tags: Hydraulic Lift, king, LED, legs, mattress, metal frame,

## **Product Description**

- Material Grey Velvet Fabric
- Headboard height 41 inch
- Packaging 2 box
- Available sizes Double, Queen, King
- Box spring required No
- Slats included Yes
- Also included tools & instruction manual