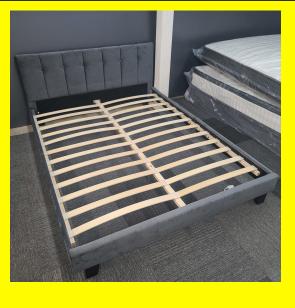

## **Caseros Bed frame - Grev** velvet- Charcoal grey - Double & single size

Read More

SKU: 1700007280

Price: \$225.00 - \$289.00

Stock: instock

Categories: All products, Bed Room, Bed Frames

adon, base, bed, box, box spring, double, Frame, king, Tags:

## **Product Description**

**Description** Caseros bed frame is a beautiful structured Upholstered bed frame that fits any space and matches any room design. The fabric is very smooth to touch and the string build makes the frame the best ad on to your bedroom for a long time, option to add LED lights to footboard base as in third picture **Size available** - single, Double Material - Velvet Grey Package - 1 Box Installation - required Tools provided