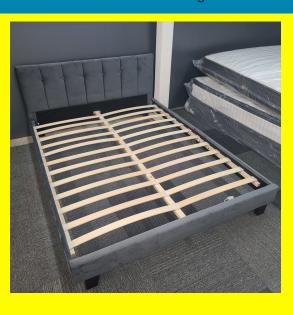

# Caseros Bed frame - Grey velvet- Charcoal grey - Double & single size

## **Product Description**

**Description** Caseros bed frame is a beautiful structured Upholstered bed frame that fits any space and matches any room design. The fabric is very smooth to touch and the string build makes the frame the best ad on to your bedroom for a long time. option to add LED lights to footboard base as in third picture **Size available** – single, Double **Material** – Velvet Grey **Package** – 1 Box **Installation** – required **Tools provided** 