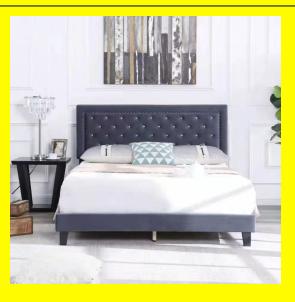

# **Tokyo - Grey Velvet Fabric Bed Frame**

# **Product Description**

- Material Grey Velvet Fabric
- Headboard height 41 inch
- Packaging 2 box
- Available sizes Double, Queen, King
- Box spring required No
- Slats included Yes
- Also included tools & instruction manual