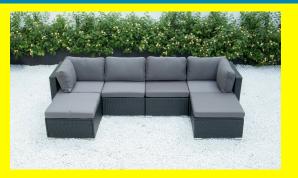

# 6 Piece modular set

## **Product Description**

This modular set allows for different configurations by moving the pieces around. It is made with a powder coated steel frame water and UV resistant fabric and premium handwoven flat PE wicker. Materials: black wicker and dark grey cushions Dimensions: 112" x 55" (requires assembly)