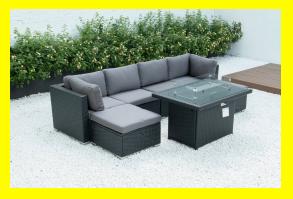

# 6 Piece modular set with fire table

## **Product Description**

This modular set allows for different configurations by moving the pieces around. It is made with a powder coated steel frame, water and UV resistant fabric and premium handwoven flat PE wicker. Fire table is made with a powder coated aluminum frame and tempered glass. Materials: black wicker and dark grey cushions Dimensions Modular set: 112" x 55" (requires assembly) Fire table: 44" x 32" x 26"H (requires assembly) \*glass wind guard extra \$90.00