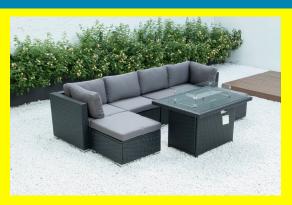

## 6 Piece modular set with fire table

Read More

**SKU:** 1700007079 **Price:** \$1,699.00 **Stock:** instock

Categories: Patio Sectionals

Tags: 6 Piece modular set, 6 Piece modular set with fire table,

Fire Table, modular set with fire table

## **Product Description**

This modular set allows for different configurations by moving the pieces around. It is made with a powder coated steel frame, water and UV resistant fabric and premium handwoven flat PE wicker. Fire table is made with a powder coated aluminum frame and tempered glass. Materials: black wicker and dark grey cushions Dimensions Modular set:  $112^{\prime\prime}$  x  $55^{\prime\prime}$  (requires assembly) Fire table:  $44^{\prime\prime}$  x  $32^{\prime\prime}$  x  $26^{\prime\prime}$ H (requires assembly) \*glass wind guard extra \$90.00