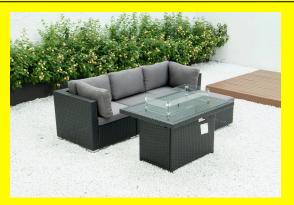

# 4 Piece modular set with fire table

## **Product Description**

This modular set allows for different configurations by moving the pieces around. It is made with a powder coated steel frame, water and UV resistant fabric and premium handwoven flat PE wicker. Fire table is made with a powder coated aluminum frame and tempered glass. Materials: black wicker and dark grey cushions Dimensions Modular set: 86" x 55" (requires assembly) Fire table: 44" x 32" x 26"H (requires assembly) \*glass wind guard extra \$90.00