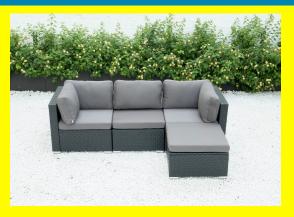

# 4 Piece modular set

### **Product Description**

This modular set allows for different configurations by moving the pieces around. It is made with a powder coated steel frame, water and UV resistant fabric and premium handwoven flat PE wicker. Materials: black wicker and dark grey cushions Dimensions: 86" x 55" (requires assembly)