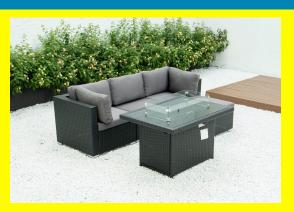

## 4 Piece modular set with fire table

Read More

**SKU:** 1700007075 **Price:** \$1,499.00 **Stock:** instock

Categories: Patio Sectionals

Tags: 4 Piece modular set, 4 Piece modular set with fire table,

Fire Table, modular set with fire table

## **Product Description**

This modular set allows for different configurations by moving the pieces around. It is made with a powder coated steel frame, water and UV resistant fabric and premium handwoven flat PE wicker. Fire table is made with a powder coated aluminum frame and tempered glass. Materials: black wicker and dark grey cushions Dimensions Modular set: 86" x 55" (requires assembly) Fire table: 44" x 32" x 26"H (requires assembly) \*glass wind guard extra \$90.00