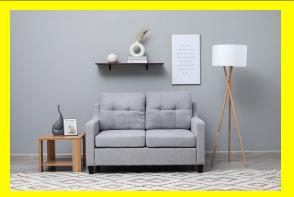

# Shine 2-Seater Love Seat Sofa/Couch

**Shine 2-Seater Love Seat** The Shine 2-Seater Love Seat is a delightful addition to any space. Experience comfort in style with its cozy seating and elegant contours. Revel in its intimate design, perfect for fostering moments of togetherness and relaxation.

### **Product Description**

Shine 2 Seater Love Seat Sofa Color: Light Grey Dimensions 2 Seater Loveseat - 54x33 inch