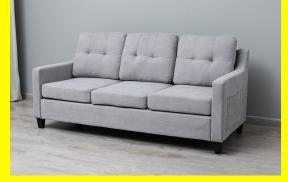

## **Shine 3 Seater Couch/Sofa**

**Shine 3-Seater Sofa** Indulge in the grandeur of the Shine 3-Seater Sofa. With its spacious design and plush cushions, this centerpiece offers an inviting haven for relaxation. Delight in its luxurious upholstery, providing both style and comfort that's unmatched.

### **Product Description**

3 Seater Sofa Set Color: Light Grey Dimensions 3 Seater Couch - 77x33 inch

R