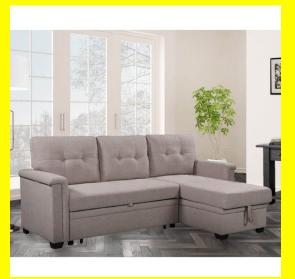

### Jasper Sectional Sofa Bed With Storage - Beige

Jasper Sectional Sofa Bed With Storage 3 Seater Sectional Sofa Bed with Storage

- Chaise reversible
- Storage

Colors: Light Grey, Dark Grey, Beige & Black Leather

Dimension: 83x57 inch

#### **Product Description**

Jasper Sectional Sofa Bed With Storage 3 Seater Sectional Sofa Bed with Storage

- Chaise reversible
- Storage

Colors: Light Grey, Dark Grey, Beige & Black Leather

Dimension: 83x57 inch