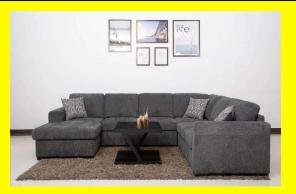

# Rio Sectional Sofa Bed with Storage

5 SEATER

- 2 CHAISE
- ADDITIONAL STORAGE
- PULLOUT BED

COLORS: LIGHT GREY DIMENSION: 65X126X65 INCH (Without

ottoman)

Read More

**SKU:** 1700007727

**Price:** \$3,400.00 \$2,800.00

#### 5 SEATER

- 2 CHAISE
- ADDITIONAL STORAGE
- PULLOUT BED
- OTTOMAN

COLORS: LIGHT GREY DIMENSION: 65X126X65 INCH (Without ottoman)