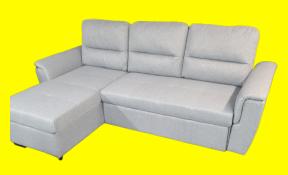

# Mato Sectional Sofa Bed with Storage & Reversible Chaise - Light Grey

#### **Product Description**

**Features** -Reversible Chaise (can be switched to left or right) -Storage under chaise -Pullout bed **Fabric-**Linen

cotton **Firmness**-Medium

**COLORS**: DARK GREY, LIGHT GREY

**Dimensions - 93X60 INCH** 