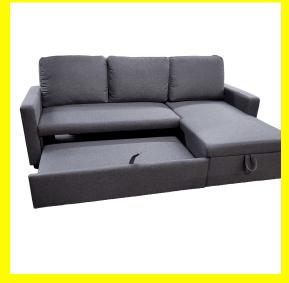

# Mato Sectional Sofa Bed with Storage & Reversible Chaise - Light Grey

#### Read More

**SKU:** 1700006062

**Price:** \$1,299.00 \$1,099.00

Stock: instock

Categories: Living Room, Sectional Sofa, Sofa bed

Tags: bed, Chaise, Couch, Left, Reversible, Right, Sectional,

Sofa, Storage

#### **Product Description**

**Features** -Reversible Chaise (can be switched to left or right) -Storage under chaise -Pullout bed **Fabric-**Linen

cotton **Firmness**-Medium

**COLORS**: DARK GREY, LIGHT GREY

**Dimensions - 93X60 INCH** 