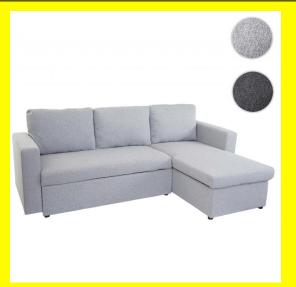

# Mato Sectional Sofa Bed with Storage & Reversible Chaise - Light Grey

#### **Product Description**

**Features** -Reversible Chaise (can be switched to left or right) -Storage under chaise -Pullout bed **Fabric-**Linen

cotton **Firmness**-Medium

**COLORS**: DARK GREY, LIGHT GREY

**Dimensions - 93X60 INCH** 