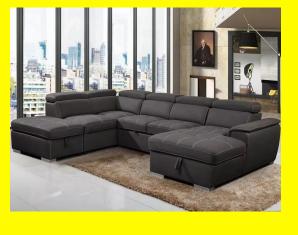

# Taylor Sectional Sofa Bed with Storage

5 SEATER

• 2 PULLOUT BED

STORAGE

COLORS: LIGHT GREY DIMENSION: 65X126X95 INCH

Read More

**SKU:** 1700007730

**Price:** \$3,000.00 \$2,599.00

#### **Product Description**

**5 SEATER** 

- 2 PULLOUT BED
- STORAGE

COLORS: LIGHT GREY DIMENSION: 65X126X95 INCH