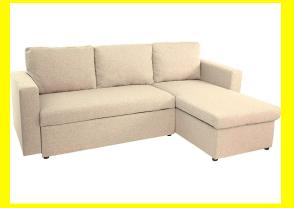

### **Austin Sectional Sofa Bed With Storage - Beige**

Austin Sectional Sofa Bed With Storage 3 Seater Sectional Sofa Bed with Storage

- Chaise reversible
- Storage

Colors: Light Grey, Dark Grey, Beige & Black Leather

#### **Product Description**

Austin Sectional Sofa Bed With Storage 3 Seater Sectional Sofa Bed with Storage

- Chaise reversible
- Storage

Colors: Light Grey, Dark Grey, Beige & Black Leather

Dimension: 83x57 inch