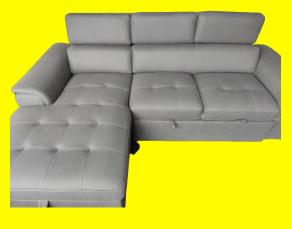

### Spencer Sectional Sofa Bed with Storage

Spencer Sectional Sofa Bed with storage is our smaller model if the Rio & Sicily models. 3 SEATER COLORS: Light Grey with Suede Fabric

ADJUSTABLE HEADREST

• STORAGE

**DIMENSION: 97X63 INCH** 

#### **Product Description**

Spencer Sectional Sofa Bed with storage is our smaller model if the Rio & Sicily models. 3 SEATER COLORS:

#### WooCommerce PDF Catalog

Light Grey with Suede Fabric

• ADJUSTABLE HEADREST

STORAGE

**DIMENSION: 97X63 INCH** 