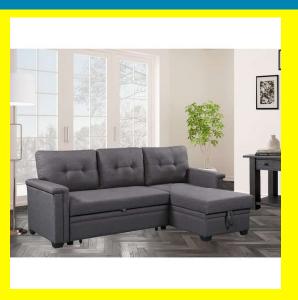

# Jasper Sectional Sofa Bed With Storage - Dark Grey

Jasper Sectional Sofa Bed With Storage 3 Seater Sectional Sofa Bed with Storage

• Chaise reversible

Storage

Colors: Light Grey, Dark Grey, Beige & Black Leather

Dimension: 83x57 inch

Read More

**SKU:** 1700008052

**Price:** \$899.00 \$799.00

**Stock:** instock

Categories: Living Room, Sectional Sofa, Sofa bed

Tags: Day sleeper, Furniture, living room, Sectional, Sleeper

#### **Product Description**

Jasper Sectional Sofa Bed With Storage 3 Seater Sectional Sofa Bed with Storage

• Chaise reversible

Storage

Colors: Light Grey, Dark Grey, Beige & Black Leather

Dimension: 83x57 inch