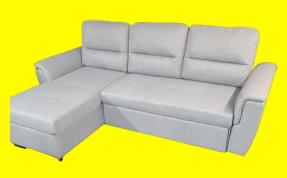

## Spencer Sectional Sofa Bed with Storage

Spencer Sectional Sofa Bed with storage is our smaller model if the Rio & Sicily models. 3 SEATER COLORS: Light Grey with Suede Fabric

- ADJUSTABLE HEADREST
- STORAGE

#### **Product Description**

Spencer Sectional Sofa Bed with storage is our smaller model if the Rio & Sicily models. 3 SEATER COLORS: Light Grey with Suede Fabric

• ADJUSTABLE HEADREST

STORAGE

**DIMENSION: 97X63 INCH** 