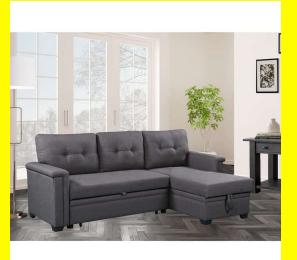

## **Austin Sectional Sofa Bed With Storage - Light Grey**

Austin Sectional Sofa Bed With Storage 3 Seater Sectional Sofa Bed with Storage

- Chaise reversible
- Storage

Colors: Light Grey, Dark Grey, Beige & Black Leather

Dimension: 83x57 inch

Read More

**SKU:** 1700007554

**Price:** \$899.00 \$799.00

**Stock:** instock

Categories: Living Room, Sectional Sofa, Sofa bed

#### **Product Description**

Austin Sectional Sofa Bed With Storage 3 Seater Sectional Sofa Bed with Storage

- Chaise reversible
- Storage

Colors: Light Grey, Dark Grey, Beige & Black Leather

Dimension: 83x57 inch