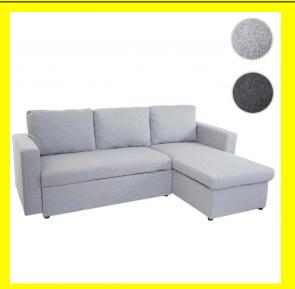

## Jasper Sectional Sofa Bed With Storage - Dark Grey

Jasper Sectional Sofa Bed With Storage 3 Seater Sectional Sofa Bed with Storage

- Chaise reversible
- Storage

Colors: Light Grey, Dark Grey, Beige & Black Leather

Dimension: 83x57 inch

#### Read More

**SKU:** 1700008052 **Price:** \$899.00 \$799.00

Stock: instock

Categories: Living Room, Sectional Sofa, Sofa bed

Tags: Day sleeper, Furniture, living room, Sectional, Sleeper

Sofa, Sofa, Sofabed

#### **Product Description**

Jasper Sectional Sofa Bed With Storage 3 Seater Sectional Sofa Bed with Storage

- Chaise reversible
- Storage

Colors: Light Grey, Dark Grey, Beige & Black Leather

Dimension: 83x57 inch