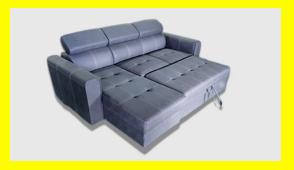

## Taylor Sectional Sofa Bed with Storage

5 SEATER

- 2 PULLOUT BED
- STORAGE

COLORS: LIGHT GREY DIMENSION: 65X126X95 INCH

Read More

**SKU:** 1700007730

**Price:** \$3,000.00 \$2,599.00

**Stock:** instock

#### **Product Description**

5 SEATER

#### WooCommerce PDF Catalog

- 2 PULLOUT BED
- STORAGE

COLORS: LIGHT GREY DIMENSION: 65X126X95 INCH