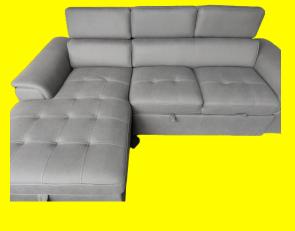

## Spencer Sectional Sofa Bed with Storage

Spencer Sectional Sofa Bed with storage is our smaller model if the Rio & Sicily models. 3 SEATER COLORS: Light Grey with Suede Fabric

- ADJUSTABLE HEADREST
- STORAGE

#### **Product Description**

Spencer Sectional Sofa Bed with storage is our smaller model if the Rio & Sicily models. 3 SEATER COLORS: Light Grey with Suede Fabric

• ADJUSTABLE HEADREST

STORAGE

**DIMENSION: 97X63 INCH** 