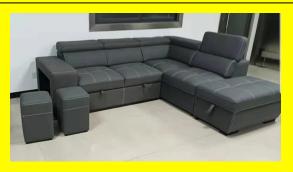

### **Sicily Sofa Bed**

#### **Product Description**

3 Seater + Ottoman

- Sofa Bed
- Adjustable Headboard
- Storage
- 2 additional stools

Color: Light Grey, black leather

dimension: 105x65 inch