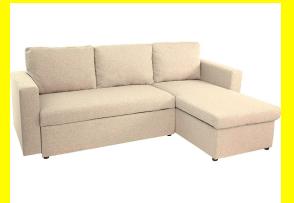

## Jasper Sectional Sofa Bed With Storage - Beige

Jasper Sectional Sofa Bed With Storage 3 Seater Sectional Sofa Bed with Storage

- Chaise reversible
- Storage

Colors: Light Grey, Dark Grey, Beige & Black Leather

Dimension: 83x57 inch

Read More

**SKU:** 1700008058 **Price:** \$899.00 \$799.00

**Stock:** instock

Categories: Living Room, Sectional Sofa, Sofa bed

Tags: Day sleeper, Furniture, living room, Sectional, Sleeper

Sofa, Sofa, Sofabed

#### **Product Description**

Jasper Sectional Sofa Bed With Storage 3 Seater Sectional Sofa Bed with Storage

- Chaise reversible
- Storage

Colors: Light Grey, Dark Grey, Beige & Black Leather

Dimension: 83x57 inch