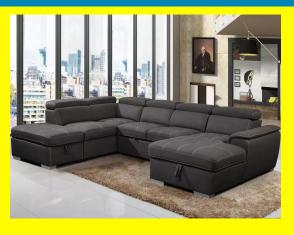

## Rio Sectional Sofa Bed with Storage

5 SEATER

- 2 CHAISE
- ADDITIONAL STORAGE
- PULLOUT BED

COLORS: LIGHT GREY DIMENSION: 65X126X65 INCH (Without

ottoman)

Read More

**SKU:** 1700007727

**Price:** \$3,400.00 \$2,800.00

#### **Product Description**

**5 SEATER** 

- 2 CHAISE
- ADDITIONAL STORAGE
- PULLOUT BED
- OTTOMAN

COLORS: LIGHT GREY DIMENSION: 65X126X65 INCH (Without ottoman)