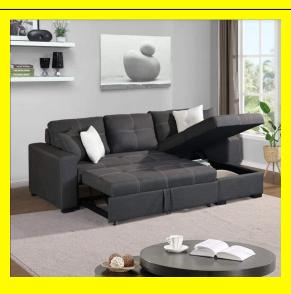

## Rio Sectional Sofa Bed with Storage

5 SEATER

- 2 CHAISE
- ADDITIONAL STORAGE
- PULLOUT BED

COLORS: LIGHT GREY DIMENSION: 65X126X65 INCH (Without

ottoman)

Read More

**SKU:** 1700007727

**Price:** \$3,400.00 \$2,800.00

#### **Product Description**

**5 SEATER** 

- 2 CHAISE
- ADDITIONAL STORAGE
- PULLOUT BED
- OTTOMAN

COLORS: LIGHT GREY DIMENSION: 65X126X65 INCH (Without ottoman)