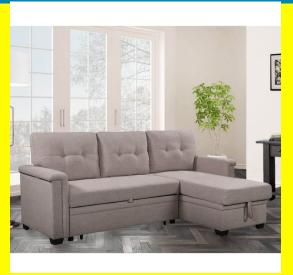

## **Austin Sectional Sofa Bed With Storage - Beige**

Austin Sectional Sofa Bed With Storage 3 Seater Sectional Sofa Bed with Storage

- Chaise reversible
- Storage

Colors: Light Grey, Dark Grey, Beige & Black Leather

Dimension: 83x57 inch

#### Read More

**SKU:** 1700007557 **Price:** \$899.00 \$799.00

**Stock:** instock

Categories: Living Room, Sectional Sofa, Sofa bed

#### **Product Description**

Austin Sectional Sofa Bed With Storage 3 Seater Sectional Sofa Bed with Storage

- Chaise reversible
- Storage

Colors: Light Grey, Dark Grey, Beige & Black Leather

Dimension: 83x57 inch