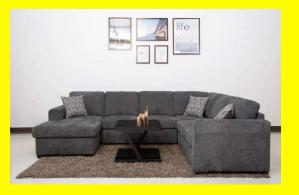

## Taylor Sectional Sofa Bed with Storage

5 SEATER

- 2 PULLOUT BED
- STORAGE

COLORS: LIGHT GREY DIMENSION: 65X126X95 INCH

Read More

**SKU:** 1700007730

**Price:** \$3,000.00 \$2,599.00

**Stock:** instock

#### **Product Description**

5 SEATER

#### WooCommerce PDF Catalog

- 2 PULLOUT BED
- STORAGE

COLORS: LIGHT GREY DIMENSION: 65X126X95 INCH