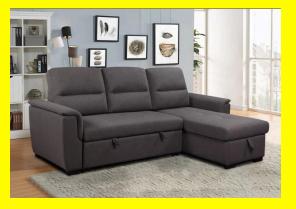

## Hudson sectional sofa bed with storage

#### **Product Description**

**Features** -Premium build -Reversible Chaise (can be switched to left or right) -Storage under the chaise -Pullout bed **Colour**-Dark Grey **Fabric**-Linen cotton-Dark Grey **Firmness**-Medium **Dimensions Total set Dimension:** 90" X 60" X 27.5"