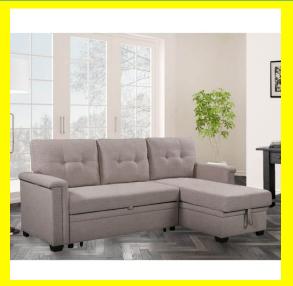

# Jasper Sectional Sofa Bed With Storage - Beige

Jasper Sectional Sofa Bed With Storage 3 Seater Sectional Sofa Bed with Storage

• Chaise reversible

Storage

Colors: Light Grey, Dark Grey, Beige & Black Leather

### **Product Description**

Jasper Sectional Sofa Bed With Storage 3 Seater Sectional Sofa Bed with Storage

Chaise reversible

Storage

Colors: Light Grey, Dark Grey, Beige & Black Leather

Dimension: 83x57 inch