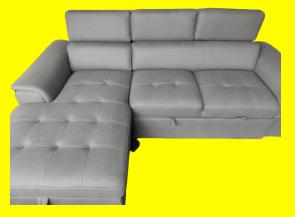

### **Austin Sectional Sofa Bed With Storage - Beige**

Austin Sectional Sofa Bed With Storage 3 Seater Sectional Sofa Bed with Storage

- Chaise reversible
- Storage

Colors: Light Grey, Dark Grey, Beige & Black Leather

#### **Product Description**

Austin Sectional Sofa Bed With Storage 3 Seater Sectional Sofa Bed with Storage

- Chaise reversible
- Storage

Colors: Light Grey, Dark Grey, Beige & Black Leather

Dimension: 83x57 inch

## **Austin Sectional Sofa Bed With Storage - Light Grey**

Austin Sectional Sofa Bed With Storage 3 Seater Sectional Sofa Bed with Storage

- Chaise reversible
- Storage

Colors: Light Grey, Dark Grey, Beige & Black Leather

### **Product Description**

Austin Sectional Sofa Bed With Storage 3 Seater Sectional Sofa Bed with Storage

- Chaise reversible
- Storage

Colors: Light Grey, Dark Grey, Beige & Black Leather

Dimension: 83x57 inch