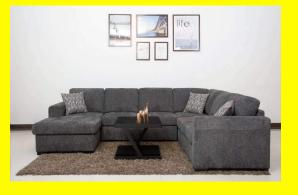

## **Taylor Sectional Sofa Bed with Storage**

5 SEATER

- 2 PULLOUT BED
- STORAGE

COLORS: LIGHT GREY DIMENSION: 65X126X95 INCH

### **Product Description**

**5 SEATER** 

- 2 PULLOUT BED
- STORAGE

COLORS: LIGHT GREY DIMENSION: 65X126X95 INCH