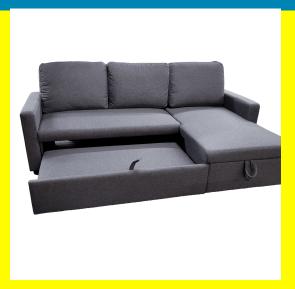

### **Austin Sectional Sofa Bed With Storage - Beige**

Austin Sectional Sofa Bed With Storage 3 Seater Sectional Sofa Bed with Storage

- Chaise reversible
- Storage

Colors: Light Grey, Dark Grey, Beige & Black Leather

Dimension: 83x57 inch

#### Read More

**SKU:** 1700007557 **Price:** \$899.00 \$799.00

**Stock:** instock

Categories: Living Room, Sectional Sofa, Sofa bed

#### **Product Description**

Austin Sectional Sofa Bed With Storage 3 Seater Sectional Sofa Bed with Storage

- Chaise reversible
- Storage

Colors: Light Grey, Dark Grey, Beige & Black Leather

Dimension: 83x57 inch