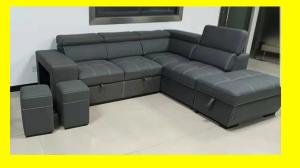

# **Austin Sectional Sofa Bed With Storage - Dark Grey**

Austin Sectional Sofa Bed With Storage 3 Seater Sectional Sofa Bed with Storage

- Chaise reversible
- Storage

Colors: Light Grey, Dark Grey, Beige & Black Leather

Dimension: 83x57 inch

Read More

**SKU:** 1700007545 **Price:** \$899.00 \$799.00

**Stock:** instock

Categories: Living Room, Sectional Sofa, Sofa bed

### **Product Description**

Austin Sectional Sofa Bed With Storage 3 Seater Sectional Sofa Bed with Storage

- Chaise reversible
- Storage

Colors: Light Grey, Dark Grey, Beige & Black Leather

Dimension: 83x57 inch