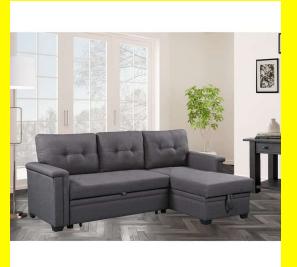

### Jasper Sectional Sofa Bed With Storage - Dark Grey

Jasper Sectional Sofa Bed With Storage 3 Seater Sectional Sofa Bed with Storage

• Chaise reversible

Storage

Colors: Light Grey, Dark Grey, Beige & Black Leather

#### **Product Description**

Jasper Sectional Sofa Bed With Storage 3 Seater Sectional Sofa Bed with Storage

- Chaise reversible
- Storage

Colors: Light Grey, Dark Grey, Beige & Black Leather

Dimension: 83x57 inch