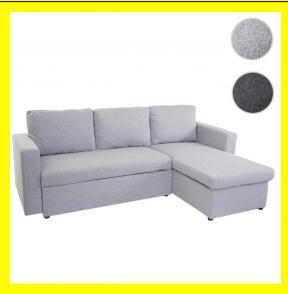

## **Austin Sectional Sofa Bed With Storage - Light Grey**

Austin Sectional Sofa Bed With Storage 3 Seater Sectional Sofa Bed with Storage

- Chaise reversible
- Storage

Colors: Light Grey, Dark Grey, Beige & Black Leather

Dimension: 83x57 inch

#### Read More

**SKU:** 1700007554

**Price:** \$899.00 \$799.00

**Stock:** instock

Categories: Living Room, Sectional Sofa, Sofa bed

### **Product Description**

Austin Sectional Sofa Bed With Storage 3 Seater Sectional Sofa Bed with Storage

- Chaise reversible
- Storage

Colors: Light Grey, Dark Grey, Beige & Black Leather

Dimension: 83x57 inch