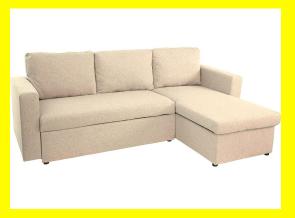

# Jasper Sectional Sofa Bed With Storage - Beige

Jasper Sectional Sofa Bed With Storage 3 Seater Sectional Sofa Bed with Storage

• Chaise reversible

Storage

Colors: Light Grey, Dark Grey, Beige & Black Leather

Dimension: 83x57 inch

Read More

**SKU:** 1700008058 **Price:** \$899.00 \$799.00

**Stock:** instock

Categories: Living Room, Sectional Sofa, Sofa bed

Tags: Day sleeper, Furniture, living room, Sectional, Sleeper

### **Product Description**

Jasper Sectional Sofa Bed With Storage 3 Seater Sectional Sofa Bed with Storage

Chaise reversible

Storage

Colors: Light Grey, Dark Grey, Beige & Black Leather

Dimension: 83x57 inch