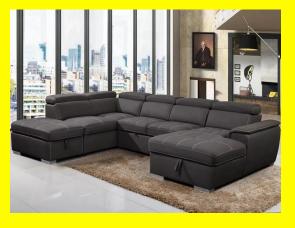

### Jasper Sectional Sofa Bed With Storage - Dark Grey

Jasper Sectional Sofa Bed With Storage 3 Seater Sectional Sofa Bed with Storage

• Chaise reversible

Storage

Colors: Light Grey, Dark Grey, Beige & Black Leather

Dimension: 83x57 inch

Read More

**SKU:** 1700008052

**Price:** \$899.00 \$799.00

**Stock:** instock

Categories: Living Room, Sectional Sofa, Sofa bed

Tags: Day sleeper, Furniture, living room, Sectional, Sleeper

#### **Product Description**

Jasper Sectional Sofa Bed With Storage 3 Seater Sectional Sofa Bed with Storage

- Chaise reversible
- Storage

Colors: Light Grey, Dark Grey, Beige & Black Leather

Dimension: 83x57 inch