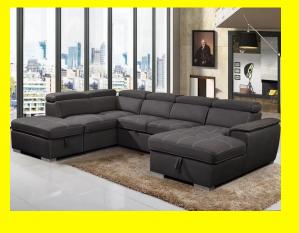

# Rio Sectional Sofa Bed with Storage

5 SEATER

- 2 CHAISE
- ADDITIONAL STORAGE
- PULLOUT BED

COLORS: LIGHT GREY DIMENSION: 65X126X65 INCH (Without

ottoman)

Read More

**SKU:** 1700007727

**Price:** \$3,400.00 \$2,800.00

### **Product Description**

**5 SEATER** 

- 2 CHAISE
- ADDITIONAL STORAGE

#### WooCommerce PDF Catalog

- PULLOUT BED
- OTTOMAN

COLORS: LIGHT GREY DIMENSION: 65X126X65 INCH (Without ottoman)