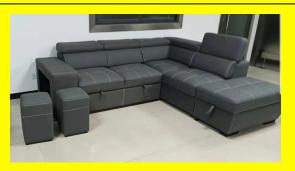

## **Sicily Sofa Bed**

Read More

**SKU:** 1700007439

**Price:** \$2,800.00 \$2,200.00

Stock: instock
Categories: Sofa bed

Tags: Sofa, Sofabed, Storage

### **Product Description**

3 Seater + Ottoman

- Sofa Bed
- Adjustable Headboard
- Storage
- 2 additional stools

Color: Light Grey, black leather

dimension: 105x65 inch