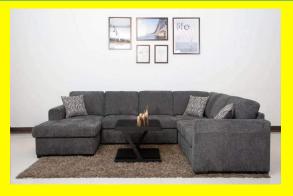

# Taylor Sectional Sofa Bed with Storage

5 SEATER

• 2 PULLOUT BED

• STORAGE

COLORS: LIGHT GREY DIMENSION: 65X126X95 INCH

Read More

**SKU:** 1700007730

**Price:** \$3,000.00 \$2,599.00

#### **Product Description**

**5 SEATER** 

- 2 PULLOUT BED
- STORAGE

COLORS: LIGHT GREY DIMENSION: 65X126X95 INCH