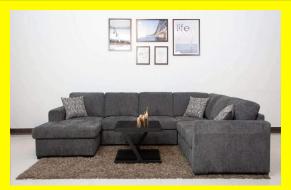

# **Taylor Sectional Sofa Bed with Storage**

**5 SEATER** 

- 2 PULLOUT BED
- STORAGE

COLORS: LIGHT GREY DIMENSION: 65X126X95 INCH

#### **Read More**

| SKU:        | 1700007730                            |
|-------------|---------------------------------------|
| Price:      | <del>\$3,000.00</del>                 |
| Stock:      | instock                               |
| Categories: | Living Room, Sectional Sofa, Sofa bed |
| Tags:       | Pullout Bed, Sectional, Sofa Bed      |

## **Product Description**

**5 SEATER** 

# WooCommerce PDF Catalog

- 2 PULLOUT BED
- STORAGE

#### COLORS: LIGHT GREY DIMENSION: 65X126X95 INCH