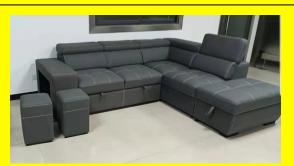

# **Sicily Sofa Bed**

## Read More

(

| SKU:        | 1700007439             |
|-------------|------------------------|
| Price:      | <del>\$2,800.00</del>  |
| Stock:      | instock                |
| Categories: | <u>Sofa bed</u>        |
| Tags:       | Sofa, Sofabed, Storage |

## **Product Description**

3 Seater + Ottoman

- Sofa Bed
- Adjustable Headboard
- Storage
- 2 additional stools

Color: Light Grey, black leather dimension: 105x65 inch