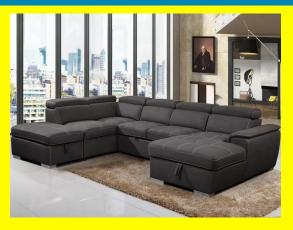

# **Rio Sectional Sofa Bed with Storage**

**5 SEATER** 

- 2 CHAISE
- ADDITIONAL STORAGE
- PULLOUT BED

COLORS: LIGHT GREY DIMENSION: 65X126X65 INCH (Without ottoman)

| <u>Read More</u> |                                                                               |
|------------------|-------------------------------------------------------------------------------|
| SKU:             | 1700007727                                                                    |
| Price:           | <del>\$3,400.00</del> <u>\$2,800.00</u>                                       |
| Stock:           | instock                                                                       |
| Categories:      | Living Room, Sectional Sofa, Sofa bed                                         |
| Tags:            | <u>Pullout Bed, Sectional Sofa, Sofa Bed, Storage, Suede</u><br><u>Fabric</u> |

#### **5 SEATER**

- 2 CHAISE
- ADDITIONAL STORAGE
- PULLOUT BED
- OTTOMAN

COLORS: LIGHT GREY DIMENSION: 65X126X65 INCH (Without ottoman)