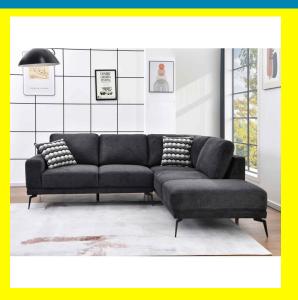

### Porter Sectional Couch/Sofa with Left or Right Chaise - Dark Grey

Porter Sectional Sofa, where luxury meets comfort. Crafted with premium, thicker foam for unparalleled coziness, this masterpiece ensures a blissful lounging experience. Elevate your living space with its impeccable quality and design, promising relaxation that transcends expectations.

#### **Product Description**

Comfy 4 seater sectional Left or right chaise available COLOR: Light Grey, Dark Grey Set Dimension – 96" X 83" X 34"