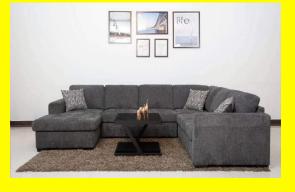

## Rio Sectional Sofa Bed with Storage

5 SEATER

- 2 CHAISE
- ADDITIONAL STORAGE
- PULLOUT BED

COLORS: LIGHT GREY DIMENSION: 65X126X65 INCH (Without

ottoman)

Read More

**SKU:** 1700007727

**Price:** \$3,400.00 \$2,800.00

#### **Product Description**

**5 SEATER** 

- 2 CHAISE
- ADDITIONAL STORAGE
- PULLOUT BED
- OTTOMAN

COLORS: LIGHT GREY DIMENSION: 65X126X65 INCH (Without ottoman)