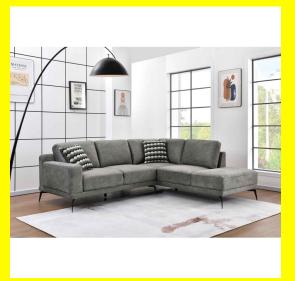

### Porter Sectional Couch/Sofa with Left or Right Chaise - Light Grey

Porter Sectional Sofa, where luxury meets comfort. Crafted with premium, thicker foam for unparalleled coziness, this masterpiece ensures a blissful lounging experience. Elevate your living space with its impeccable quality and design, promising relaxation that transcends expectations.

#### **Product Description**

Comfy 4 seater sectional Left or right chaise available COLOR: Light Grey, Dark Grey Set Dimension – 96'' X 83'' X 34''