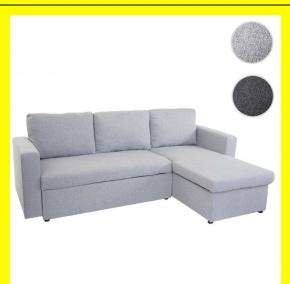

## **Austin Sectional Sofa Bed With Storage - Light Grey**

Austin Sectional Sofa Bed With Storage 3 Seater Sectional Sofa Bed with Storage

• Chaise reversible

Storage

Colors: Light Grey, Dark Grey, Beige & Black Leather

Dimension: 83x57 inch

#### **Product Description**

Austin Sectional Sofa Bed With Storage 3 Seater Sectional Sofa Bed with Storage

- Chaise reversible
- Storage

Colors: Light Grey, Dark Grey, Beige & Black Leather

Dimension: 83x57 inch