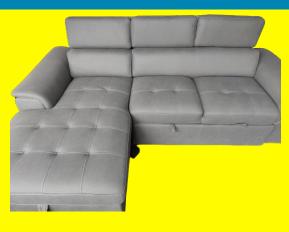

## **Spencer Sectional Sofa Bed with Storage**

Spencer Sectional Sofa Bed with storage is our smaller model if the Rio & Sicily models. 3 SEATER COLORS: Light Grey with Suede Fabric

• ADJUSTABLE HEADREST

• STORAGE

**DIMENSION: 97X63 INCH** 

#### **Product Description**

Spencer Sectional Sofa Bed with storage is our smaller model if the Rio & Sicily models. 3 SEATER COLORS: Light Grey with Suede Fabric

• ADJUSTABLE HEADREST

STORAGE

**DIMENSION: 97X63 INCH** 