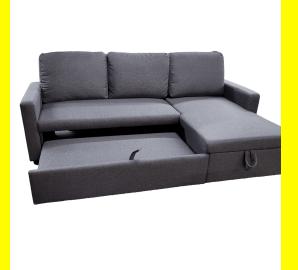

# **Austin Sectional Sofa Bed With Storage - Dark Grey**

Austin Sectional Sofa Bed With Storage 3 Seater Sectional Sofa Bed with Storage

• Chaise reversible

Storage

Colors: Light Grey, Dark Grey, Beige & Black Leather

Dimension: 83x57 inch

#### **Product Description**

Austin Sectional Sofa Bed With Storage 3 Seater Sectional Sofa Bed with Storage

- Chaise reversible
- Storage

Colors: Light Grey, Dark Grey, Beige & Black Leather

Dimension: 83x57 inch