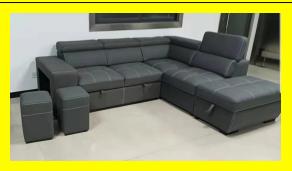

## **Spencer Sectional Sofa Bed with Storage**

Spencer Sectional Sofa Bed with storage is our smaller model if the Rio & Sicily models. 3 SEATER COLORS: Light Grey with Suede Fabric

• ADJUSTABLE HEADREST

• STORAGE

**DIMENSION: 97X63 INCH** 

#### **Product Description**

Spencer Sectional Sofa Bed with storage is our smaller model if the Rio & Sicily models. 3 SEATER COLORS: Light Grey with Suede Fabric

• ADJUSTABLE HEADREST

STORAGE

**DIMENSION: 97X63 INCH** 