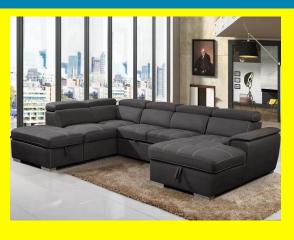

### Porter Sectional Couch/Sofa with Left or Right Chaise - Dark Grey

Porter Sectional Sofa, where luxury meets comfort. Crafted with premium, thicker foam for unparalleled coziness, this masterpiece ensures a blissful lounging experience. Elevate your living space with its impeccable quality and design, promising relaxation that transcends expectations.

#### **Product Description**

Comfy 4 seater sectional Left or right chaise available COLOR: Light Grey, Dark Grey Set Dimension – 96" X 83" X 34"