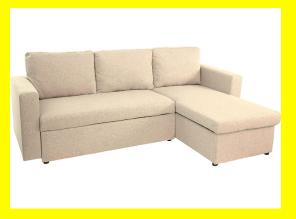

### **Austin Sectional Sofa Bed With Storage - Beige**

Austin Sectional Sofa Bed With Storage 3 Seater Sectional Sofa Bed with Storage

- Chaise reversible
- Storage

Colors: Light Grey, Dark Grey, Beige & Black Leather

Dimension: 83x57 inch

Read More

**SKU:** 1700007557

**Price:** \$899.00 \$799.00

**Stock:** instock

Categories: Living Room, Sectional Sofa, Sofa bed

#### WooCommerce PDF Catalog

3 Seater Sectional Sofa Bed with Storage

Chaise reversible

Storage

Colors: Light Grey, Dark Grey, Beige & Black Leather

Dimension: 83x57 inch