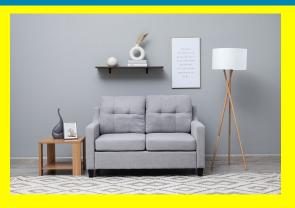

## Shine 2-Seater Love Seat Sofa/Couch

**Shine 2-Seater Love Seat** The Shine 2-Seater Love Seat is a delightful addition to any space. Experience comfort in style with its cozy seating and elegant contours. Revel in its intimate design, perfect for fostering moments of togetherness and relaxation.

## **Product Description**

Shine 2 Seater Love Seat Sofa Color: Light Grey Dimensions 2 Seater Loveseat - 54x33 inch