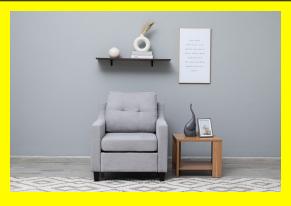

## **Shine Accent Chair**

**Shine Single Accent Chair** Elevate your comfort with the Shine Single Chair. Embrace its ergonomic design and luxurious cushioning, providing unparalleled support and relaxation. Experience a perfect blend of sophistication and comfort, tailored for your indulgence.

#### **Product Description**

Accent Chair Color: Light Grey Dimensions Chair - 30x33 inch