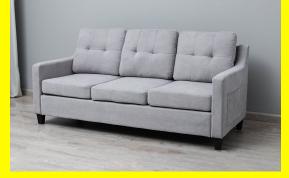

## Shine 3 Seater Couch/Sofa

**Shine 3-Seater Sofa** Indulge in the grandeur of the Shine 3-Seater Sofa. With its spacious design and plush cushions, this centerpiece offers an inviting haven for relaxation. Delight in its luxurious upholstery, providing both style and comfort that's unmatched.

### Read More

| SKU:        | 1700007799                                                     |  |
|-------------|----------------------------------------------------------------|--|
| Price:      | \$599.00                                                       |  |
| Stock:      | instock                                                        |  |
| Categories: | Living Room, Sofa                                              |  |
| Tags:       | <u>3 Seater Couch, chair, Couch, love seat, Sofa, Sofa Set</u> |  |

### **Product Description**

3 Seater Sofa Set Color: Light Grey Dimensions 3 Seater Couch - 77x33 inch

R