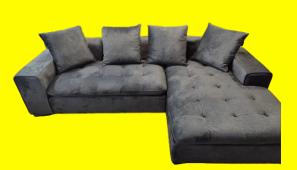

# Sydney Sectional Couch/Sofa with Left or Right Chaise - Dark Grey

Sydney Sectional Sofa, a blend of opulent comfort and sleek design. Immerse yourself in its sumptuous, thicker foam cushions that provide unparalleled coziness. With its lower height, it seamlessly integrates into any living space, offering the perfect combination of comfort and style.

#### Read More

| SKU:               | 1700007773                         |
|--------------------|------------------------------------|
| Price:             | \$1,499.00                         |
| Stock:             | instock                            |
| <b>Categories:</b> | Living Room, Sectional Sofa        |
| Tags:              | <u>Plush, Sectional Sofa, Sofa</u> |

## **Product Description**

Comfy 3 seater sectional Left or right chaise available COLOR: Light Grey, Dark Grey Set Dimension – 99" X 60"