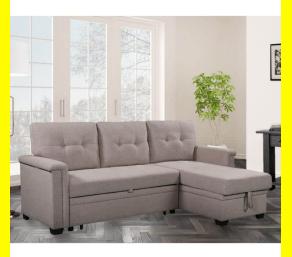

# Jasper Sectional Sofa Bed With Storage - Beige

Jasper Sectional Sofa Bed With Storage 3 Seater Sectional Sofa Bed with Storage

- Chaise reversible
- Storage

Colors: Light Grey, Dark Grey, Beige & Black Leather Dimension: 83x57 inch

## **Product Description**

Jasper Sectional Sofa Bed With Storage 3 Seater Sectional Sofa Bed with Storage

- Chaise reversible
- Storage

Colors: Light Grey, Dark Grey, Beige & Black Leather Dimension: 83x57 inch