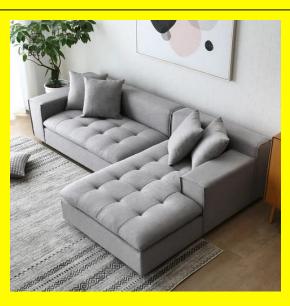

# Jasper Sectional Sofa Bed With Storage - Dark Grey

Jasper Sectional Sofa Bed With Storage 3 Seater Sectional Sofa Bed with Storage

- Chaise reversible
- Storage

Colors: Light Grey, Dark Grey, Beige & Black Leather Dimension: 83x57 inch

#### Read More

| SKU:        | 1700008052                                                                     |  |
|-------------|--------------------------------------------------------------------------------|--|
| Price:      | <del>\$899.00</del>                                                            |  |
| Stock:      | instock                                                                        |  |
| Categories: | <u>Living Room, Sectional Sofa, Sofa bed</u>                                   |  |
| Tags:       | Day sleeper, Furniture, living room, Sectional, Sleeper<br>Sofa, Sofa, Sofabed |  |

#### **Product Description**

Jasper Sectional Sofa Bed With Storage 3 Seater Sectional Sofa Bed with Storage

- Chaise reversible
- Storage

Colors: Light Grey, Dark Grey, Beige & Black Leather Dimension: 83x57 inch