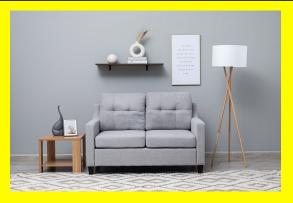

# Shine 2-Seater Love Seat Sofa/Couch

**Shine 2-Seater Love Seat** The Shine 2-Seater Love Seat is a delightful addition to any space. Experience comfort in style with its cozy seating and elegant contours. Revel in its intimate design, perfect for fostering moments of togetherness and relaxation.

#### **Product Description**

Shine 2 Seater Love Seat Sofa Color: Light Grey Dimensions 2 Seater Loveseat - 54x33 inch