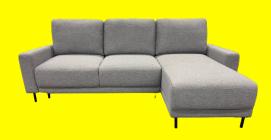

# Naoh Sectional Sofa with Left and Right Chaise - Light Grey

Naoh Sectional Sofa, the epitome of comfort and quality. Immerse yourself in the luxurious experience of its thicker foam, ensuring unparalleled relaxation. This premium sectional redefines comfort with its impeccable design, promising an elevated lounging experience that transcends expectations.

<u>Read More</u>

**SKU:** 1700007779

| Price:      | \$1,099.00                                                  |  |
|-------------|-------------------------------------------------------------|--|
| Stock:      | instock                                                     |  |
| Categories: | Living Room, Sectional Sofa                                 |  |
| Tags:       | <u>3 seater, Classic L sectional, Couch, Sectional Sofa</u> |  |

## **Product Description**

Comfy 3 seater sectional Left or right chaise available COLOR: Light Grey, Dark Grey Set Dimension – 96" X 62"