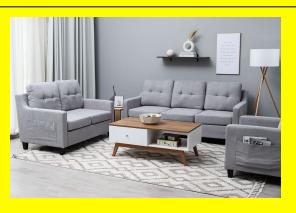

## Shine 6 Seater Sofa Set

Shine Sofa Set, a harmonious fusion of elegance and comfort. This 6seater ensemble, consisting of a lavish 3-seater sofa, a charming 2seater love seat, and a graceful single chair, is the epitome of contemporary living. With its refined design and premium upholstery, this set is crafted to elevate your living space to new heights of sophistication.

| <u>lead More</u> |                                                                |  |
|------------------|----------------------------------------------------------------|--|
| SKU:             | 1700007790                                                     |  |
| Price:           | \$1,299.00                                                     |  |
| Stock:           | instock                                                        |  |
| Categories:      | Living Room, Living room sets, Sofa                            |  |
| Tags:            | <u>3 Seater Couch, chair, Couch, love seat, Sofa, Sofa Set</u> |  |
|                  |                                                                |  |

## **Product Description**

6 Seater Sofa Set Color: Light Grey Dimensions 3 Seater Couch - 77x33 inch 2 Seater Loveseat - 54x33 inch Chair - 30x33 inch