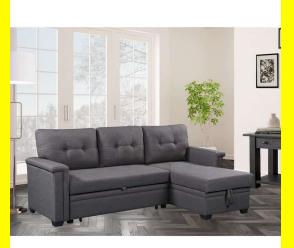

# Jasper Sectional Sofa Bed With Storage - Dark Grey

Jasper Sectional Sofa Bed With Storage 3 Seater Sectional Sofa Bed with Storage

- Chaise reversible
- Storage

Colors: Light Grey, Dark Grey, Beige & Black Leather Dimension: 83x57 inch

#### **Product Description**

Jasper Sectional Sofa Bed With Storage 3 Seater Sectional Sofa Bed with Storage

- Chaise reversible
- Storage

Colors: Light Grey, Dark Grey, Beige & Black Leather Dimension: 83x57 inch