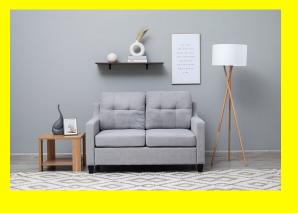

## Shine 2-Seater Love Seat Sofa/Couch

**Shine 2-Seater Love Seat** The Shine 2-Seater Love Seat is a delightful addition to any space. Experience comfort in style with its cozy seating and elegant contours. Revel in its intimate design, perfect for fostering moments of togetherness and relaxation.

#### Read More

**SKU:** 1700007801 **Price:** \$499.00 **Stock:** instock

Categories: Living Room, Love Seats, Sofa

**Tags:** 3 Seater Couch, chair, Couch, love seat, Sofa, Sofa Set

### **Product Description**

Shine 2 Seater Love Seat Sofa Color: Light Grey Dimensions 2 Seater Loveseat - 54x33 inch