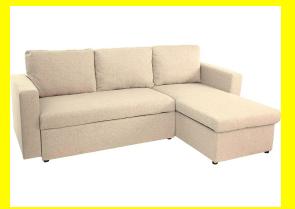

# Jasper Sectional Sofa Bed With Storage - Beige

Jasper Sectional Sofa Bed With Storage 3 Seater Sectional Sofa Bed with Storage

• Chaise reversible

Storage

Colors: Light Grey, Dark Grey, Beige & Black Leather

Dimension: 83x57 inch

Read More

**SKU:** 1700008058 **Price:** \$899.00 \$799.00

**Stock:** instock

Categories: Living Room, Sectional Sofa, Sofa bed

Tags: Day sleeper, Furniture, living room, Sectional, Sleeper

### **Product Description**

Jasper Sectional Sofa Bed With Storage 3 Seater Sectional Sofa Bed with Storage

Chaise reversible

Storage

Colors: Light Grey, Dark Grey, Beige & Black Leather

Dimension: 83x57 inch