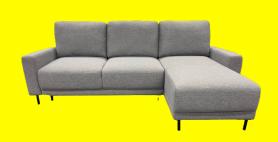

# Naoh Sectional Sofa with Left and Right Chaise - Light Grey

Naoh Sectional Sofa, the epitome of comfort and quality. Immerse yourself in the luxurious experience of its thicker foam, ensuring unparalleled relaxation. This premium sectional redefines comfort with its impeccable design, promising an elevated lounging experience that transcends expectations.

#### Read More

SKU: 1700007779

Price: \$1,099.00

Stock: instock

Categories: Living Room, Sectional Sofa

Tags: 3 seater, Classic L sectional, Couch, Sectional Sofa

### **Product Description**

Comfy 3 seater sectional Left or right chaise available COLOR: Light Grey, Dark Grey Set Dimension - 96" X 62"