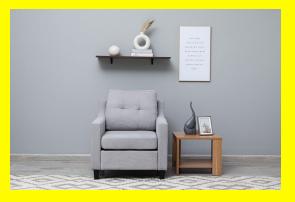

### **Shine Accent Chair**

**Shine Single Accent Chair** Elevate your comfort with the Shine Single Chair. Embrace its ergonomic design and luxurious cushioning, providing unparalleled support and relaxation. Experience a perfect blend of sophistication and comfort, tailored for your indulgence.

#### Read More

**SKU:** 1700007803 **Price:** \$399.00 **Stock:** instock

Categories: Accent chairs, Living Room

Tags: 3 Seater Couch, chair, Couch, love seat, Sofa, Sofa Set

### **Product Description**

Accent Chair Color: Light Grey Dimensions Chair - 30x33 inch