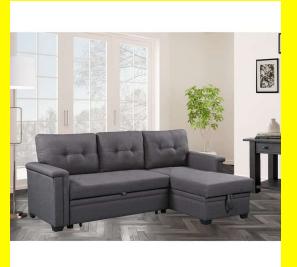

## Jasper Sectional Sofa Bed With Storage - Dark Grey

Jasper Sectional Sofa Bed With Storage 3 Seater Sectional Sofa Bed with Storage

• Chaise reversible

Storage

Colors: Light Grey, Dark Grey, Beige & Black Leather

Dimension: 83x57 inch

Read More

**SKU:** 1700008052

**Price:** \$899.00 \$799.00

**Stock:** instock

Categories: Living Room, Sectional Sofa, Sofa bed

Tags: Day sleeper, Furniture, living room, Sectional, Sleeper

### **Product Description**

Jasper Sectional Sofa Bed With Storage 3 Seater Sectional Sofa Bed with Storage

- Chaise reversible
- Storage

Colors: Light Grey, Dark Grey, Beige & Black Leather

Dimension: 83x57 inch