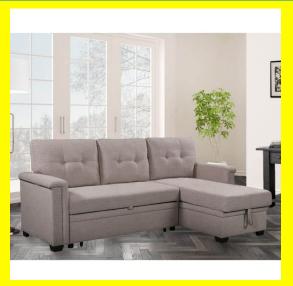

# Jasper Sectional Sofa Bed With Storage - Beige

Jasper Sectional Sofa Bed With Storage 3 Seater Sectional Sofa Bed with Storage

• Chaise reversible

Storage

Colors: Light Grey, Dark Grey, Beige & Black Leather

Dimension: 83x57 inch

Read More

**SKU:** 1700008058 **Price:** \$899.00 \$799.00

**Stock:** instock

Categories: Living Room, Sectional Sofa, Sofa bed

Tags: Day sleeper, Furniture, living room, Sectional, Sleeper

### **Product Description**

Jasper Sectional Sofa Bed With Storage 3 Seater Sectional Sofa Bed with Storage

Chaise reversible

Storage

Colors: Light Grey, Dark Grey, Beige & Black Leather

Dimension: 83x57 inch