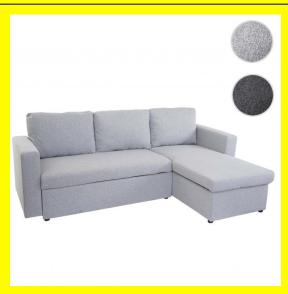

# **Austin Sectional Sofa Bed With Storage - Light Grey**

Austin Sectional Sofa Bed With Storage 3 Seater Sectional Sofa Bed with Storage

- Chaise reversible
- Storage

Colors: Light Grey, Dark Grey, Beige & Black Leather

Dimension: 83x57 inch

### **Product Description**

Austin Sectional Sofa Bed With Storage 3 Seater Sectional Sofa Bed with Storage

• Chaise reversible

Storage

Colors: Light Grey, Dark Grey, Beige & Black Leather

Dimension: 83x57 inch