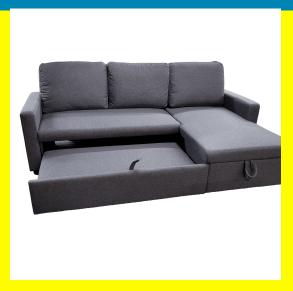

# **Austin Sectional Sofa Bed With Storage - Dark Grey**

Austin Sectional Sofa Bed With Storage 3 Seater Sectional Sofa Bed with Storage

- Chaise reversible
- Storage

Colors: Light Grey, Dark Grey, Beige & Black Leather

Dimension: 83x57 inch

#### Read More

**SKU:** 1700007545 **Price:** \$899.00 \$799.00

**Stock:** instock

Categories: Living Room, Sectional Sofa, Sofa bed

### **Product Description**

Austin Sectional Sofa Bed With Storage 3 Seater Sectional Sofa Bed with Storage

- Chaise reversible
- Storage

Colors: Light Grey, Dark Grey, Beige & Black Leather

Dimension: 83x57 inch