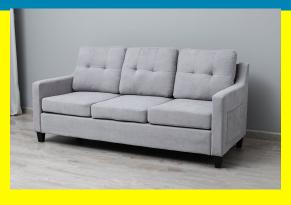

### **Shine 3 Seater Couch/Sofa**

**Shine 3-Seater Sofa** Indulge in the grandeur of the Shine 3-Seater Sofa. With its spacious design and plush cushions, this centerpiece offers an inviting haven for relaxation. Delight in its luxurious upholstery, providing both style and comfort that's unmatched.

### Read More

**SKU:** 1700007799 **Price:** \$599.00 **Stock:** instock

Categories: Living Room, Sofa

Tags: 3 Seater Couch, chair, Couch, love seat, Sofa, Sofa Set

### **Product Description**

3 Seater Sofa Set Color: Light Grey Dimensions 3 Seater Couch - 77x33 inch