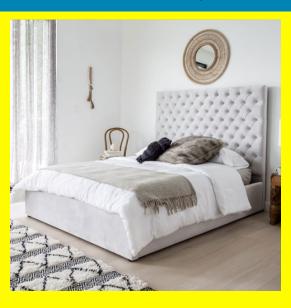

# **Crystal Upholstered Platform Bed Storage, Horizom Grey #12**

# **Product Description**

**Description** This bed is pure elegance. Gorgeous tailoring and deep tufting make this bed an instant classic and designer favourite. The 100% neutral polyester fabric is easy to clean and maintain and looks impeccable in traditional and contemporary interiors. Pair with any of our side or accent tables for a look second to none.

### **COLOUR**

Horizon grey