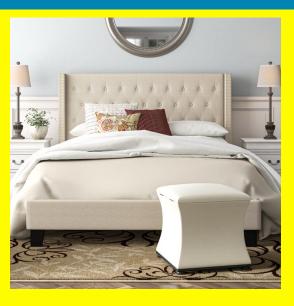

# **Haven - Cream Tufted Bed Frame**

## **Product Description**

- Material Cream/Beige linen
- Design Modern tufted with studs
- Headboard height 50 inches
- Packaging 2 box
- Available sizes Double, Queen, King
- Box spring required No
- Slats included Yes
- Also included tools & instruction manual