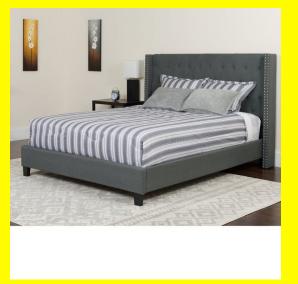

# **Haven - Tufted Grey Bed Frame**

## **Product Description**

- Material Grey linen
- Design Modern tufted with studs
- Headboard height 50 inches
- Packaging 2 box
- Available sizes Double, Queen, King
- Box spring required No
- Slats included Yes
- Also included tools & instruction manual