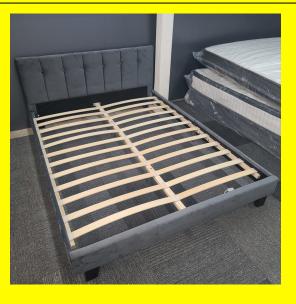

# Caseros Bed frame - Grey velvet- Charcoal grey - Double & single size

### Product Description

**Description** Caseros bed frame is a beautiful structured Upholstered bed frame that fits any space and matches any room design. The fabric is very smooth to touch and the string build makes the frame the best ad on to your bedroom for a long time. option to add LED lights to footboard base as in third picture **Size available** – single, Double **Material** – Velvet Grey **Package** – 1 Box **Installation** – required **Tools provided**