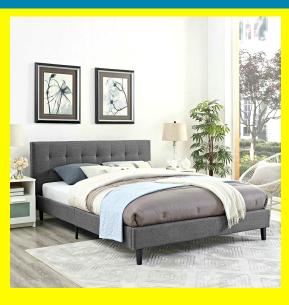

## Olaia bed frame - Upholstered Charcoal grey - Double size

Read More

**SKU:** 1700004520 **Price:** \$550.00 \$299.00

**Stock:** outofstock

Categories: All products, Bed Frames, Bed Room
Tags: bed, Charcoal, Frame, Grey, queen

### **Product Description**

Description Olaia bed frame is a beautiful structured Upholstered bed frame that fits any space and matches any room design. The fabric is very smooth to touch and the string build makes the frame the best ad on to your bedroom for a long time. Size available - Double Material - Fabric Package - 1 Installation - required Tools provided