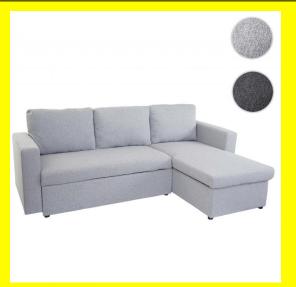

# **Austin Sectional Sofa Bed With Storage - Light Grey**

Austin Sectional Sofa Bed With Storage 3 Seater Sectional Sofa Bed with Storage

- Chaise reversible
- Storage

Colors: Light Grey, Dark Grey, Beige & Black Leather

Dimension: 83x57 inch

Read More

**SKU:** 1700007554

**Price:** \$899.00 \$799.00

**Stock:** instock

Categories: Living Room, Sectional Sofa, Sofa bed

### **Product Description**

Austin Sectional Sofa Bed With Storage 3 Seater Sectional Sofa Bed with Storage

• Chaise reversible

Storage

Colors: Light Grey, Dark Grey, Beige & Black Leather

Dimension: 83x57 inch