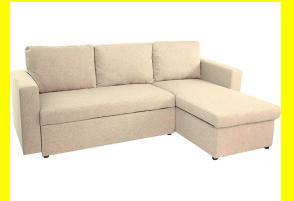

# **Austin Sectional Sofa Bed With Storage - Beige**

Austin Sectional Sofa Bed With Storage 3 Seater Sectional Sofa Bed with Storage

- Chaise reversible
- Storage

Colors: Light Grey, Dark Grey, Beige & Black Leather

Dimension: 83x57 inch

### **Product Description**

Austin Sectional Sofa Bed With Storage 3 Seater Sectional Sofa Bed with Storage

- Chaise reversible
- Storage

Colors: Light Grey, Dark Grey, Beige & Black Leather

Dimension: 83x57 inch