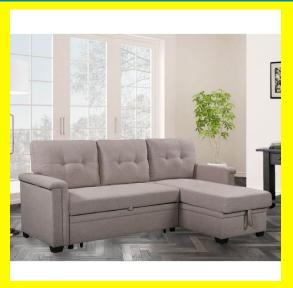

# Jasper Sectional Sofa Bed With Storage - Beige

Jasper Sectional Sofa Bed With Storage 3 Seater Sectional Sofa Bed with Storage

• Chaise reversible

Storage

Colors: Light Grey, Dark Grey, Beige & Black Leather

Dimension: 83x57 inch

Read More

**SKU:** 1700008058 **Price:** \$899.00 \$799.00

**Stock:** instock

Categories: Living Room, Sectional Sofa, Sofa bed

Tags: Day sleeper, Furniture, living room, Sectional, Sleeper

### **Product Description**

Jasper Sectional Sofa Bed With Storage 3 Seater Sectional Sofa Bed with Storage

- Chaise reversible
- Storage

Colors: Light Grey, Dark Grey, Beige & Black Leather

Dimension: 83x57 inch