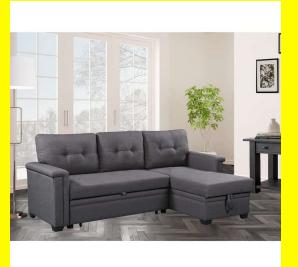

# Jasper Sectional Sofa Bed With Storage - Dark Grey

Jasper Sectional Sofa Bed With Storage 3 Seater Sectional Sofa Bed with Storage

- Chaise reversible
- Storage

Colors: Light Grey, Dark Grey, Beige & Black Leather

Dimension: 83x57 inch

#### **Product Description**

Jasper Sectional Sofa Bed With Storage 3 Seater Sectional Sofa Bed with Storage

- Chaise reversible
- Storage

Colors: Light Grey, Dark Grey, Beige & Black Leather

Dimension: 83x57 inch