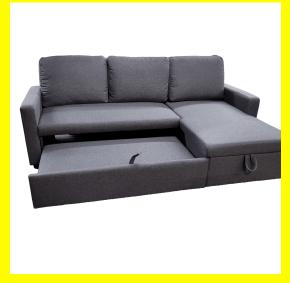

# Jasper Sectional Sofa Bed With Storage - Beige

Jasper Sectional Sofa Bed With Storage 3 Seater Sectional Sofa Bed with Storage

• Chaise reversible

Storage

Colors: Light Grey, Dark Grey, Beige & Black Leather

Dimension: 83x57 inch

Read More

**SKU:** 1700008058 **Price:** \$899.00 \$799.00

**Stock:** instock

Categories: Living Room, Sectional Sofa, Sofa bed

Tags: Day sleeper, Furniture, living room, Sectional, Sleeper

### **Product Description**

Jasper Sectional Sofa Bed With Storage 3 Seater Sectional Sofa Bed with Storage

- Chaise reversible
- Storage

Colors: Light Grey, Dark Grey, Beige & Black Leather

Dimension: 83x57 inch