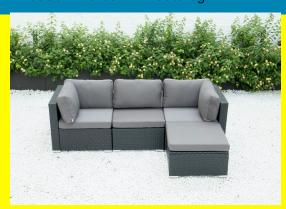

## 4 Piece modular set

#### Read More

**SKU:** 1700007073 **Price:** \$799.00 **Stock:** instock

Categories: Patio Sectionals

Tags: 4 Piece, 4 Piece modular set, modular, modular set

### **Product Description**

This modular set allows for different configurations by moving the pieces around. It is made with a powder coated steel frame, water and UV resistant fabric and premium handwoven flat PE wicker. Materials: black wicker and dark grey cushions Dimensions: 86" x 55" (requires assembly)