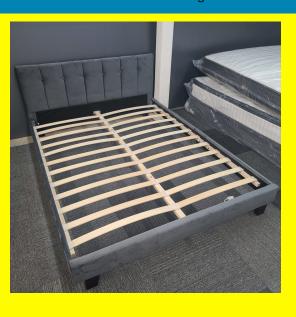

# Caseros Bed frame - Grey velvet- Charcoal grey - Double & single size

# **Product Description**

**Description** Caseros bed frame is a beautiful structured Upholstered bed frame that fits any space and matches any room design. The fabric is very smooth to touch and the string build makes the frame the best ad on to your bedroom for a long time. option to add LED lights to footboard base as in third picture **Size available** – single, Double **Material** – Velvet Grey **Package** – 1 Box **Installation** – required **Tools provided** 