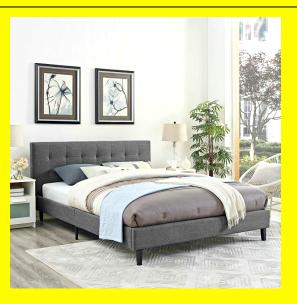

# Olaia bed frame - Upholstered Charcoal grey - Double size

# **Product Description**

Description Olaia bed frame is a beautiful structured Upholstered bed frame that fits any space and matches any room design. The fabric is very smooth to touch and the string build makes the frame the best ad on to your bedroom for a long time. Size available - Double Material - Fabric Package - 1 Installation - required Tools provided